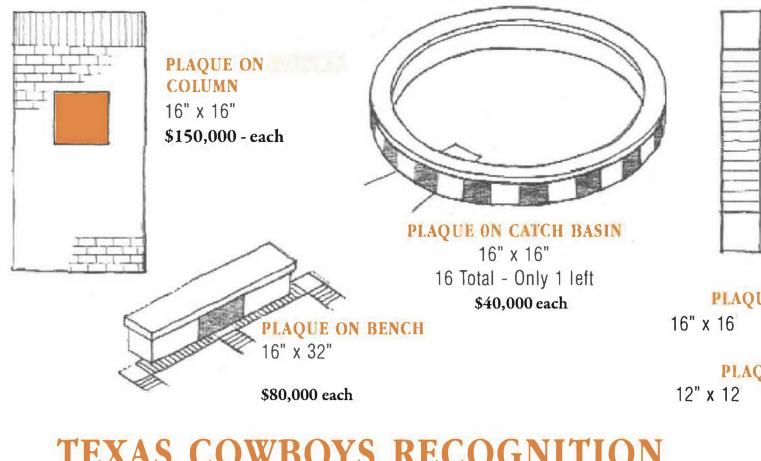

**PLAQUE ON SQUARE CENTERS** 5 left - \$20,000

**PLAQUE ON BRICK BORDER** 12" x 12 7 left - \$12,000

**TILE ON ENTRY WALKWAY** 