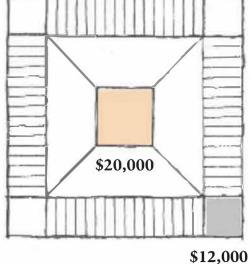

**PLAQUE ON SQUARE CENTERS** 5 left - \$20,000

**PLAQUE ON BRICK BORDER** 12" x 12 7 left - \$12,000

**TILE ON ENTRY WALKWAY** 